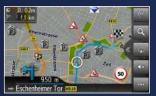

# TAKE COMPLETE CONTROL

MODERN DRIVERS DEMAND COMPLETE CONTROL OF THEIR WORLD, AND WITH A WELL-APPOINTED 4.2" COLOUR TFT MULTI-INFORMATION DISPLAY, REVERSING CAMERA AND TOYOTA TOUCH® 2 MULTIMEDIA SYSTEM THERE'S NO DOUBT THAT YOU'RE FULLY IN CHARGE.