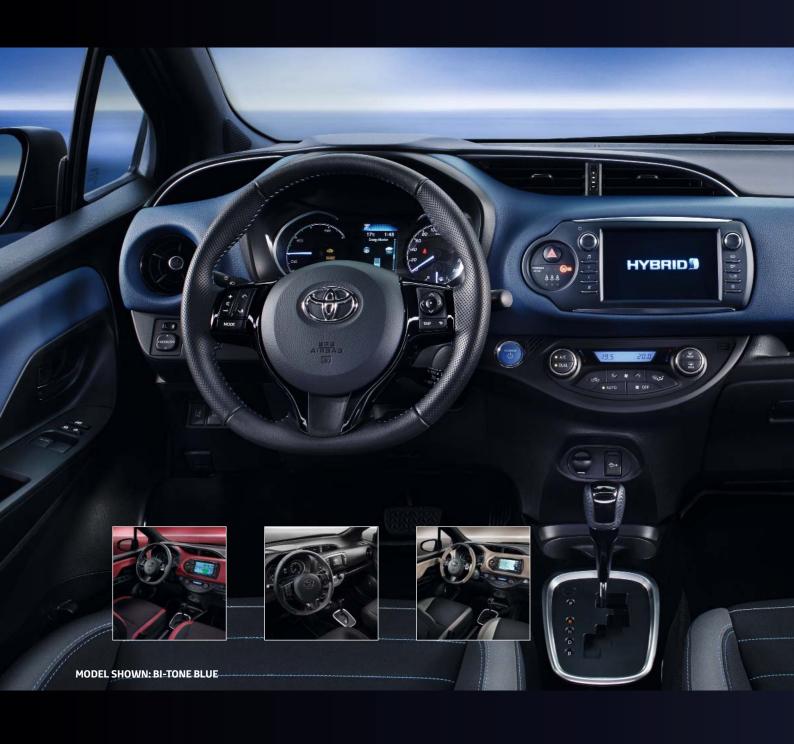

#### **HYBRID**

YARIS

1.5 Petrol Hybrid Automatic

Power 100 DIN hp

NEW YARIS OFFERS
REFINEMENT, COMFORT
AND CONTROL ON EVERY
JOURNEY. ITS STREAMLINED
MULTIMEDIA SYSTEM,
INNOVATIVE TFT MULTIINFORMATION DISPLAY,
3-SPOKE LEATHER STEERING
WHEEL AND PROPELLERSTYLE AIR VENTS OFFER A
FLOWING ERGONOMIC DESIGN.

# TAKE COMPLETE CONTROL

MODERN DRIVERS DEMAND COMPLETE CONTROL OF THEIR WORLD, AND WITH A WELL-APPOINTED 4.2" COLOUR TFT MULTI-INFORMATION DISPLAY, REVERSING CAMERA AND TOYOTA TOUCH® 2 MULTIMEDIA SYSTEM THERE'S NO DOUBT THAT YOU'RE FULLY IN CHARGE.